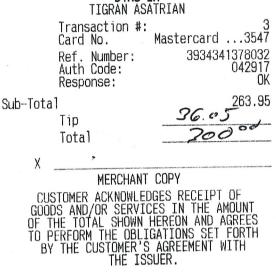

### Dine In

| TIGRAN ASATRIAN                                                                                                       | 32.99                    |
|-----------------------------------------------------------------------------------------------------------------------|--------------------------|
| Jumbo 24in Meat Lovers Pizza                                                                                          | 32.99                    |
| Jumbo 24in Mediterranean Pizza                                                                                        | 32.99                    |
| Jumbo 24in Margarita Pizza                                                                                            | 20.99                    |
| Cauliflower 1ranean Pizza                                                                                             | 20.99                    |
| Cauliflower 12in Veggie Pizza                                                                                         | 20.99                    |
| Open Food                                                                                                             | 7.00                     |
| Subtota]                                                                                                              | 147.95                   |
| Tax                                                                                                                   | 15.16                    |
| Tota]                                                                                                                 | 163.11                   |
| Mastercard3547<br>Total Tender<br>Change<br>Receipt Code: 0013562716863<br>Thank you for visiting!<br>Come back soon! | 163.11<br>163.11<br>0.00 |