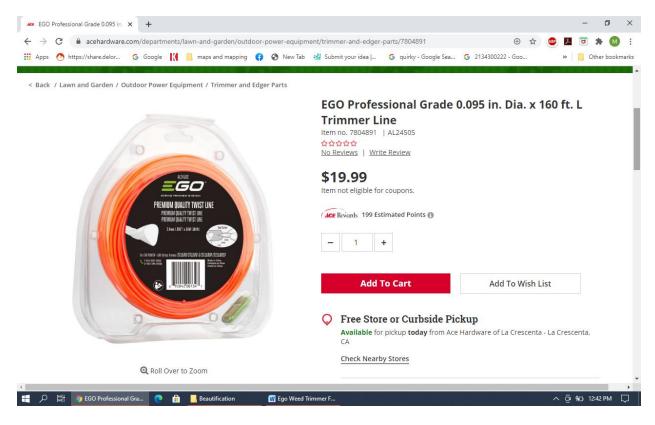

### 8. Approval of December 2020 MER

**MOTION:** The STNC Board approves the **December 2020** Monthly Expenditure Report

- **9. Discussion/Action**: **MOTION**: Approve up to \$400 for additional liability insurance coverage for Beautification Committee Pinewood Mural Project Event. (Community Improvement/Beautification Outreach) [Sandy Capps on behalf of Budget & Finance Committee approved 12-16-20]
- **10**. **Discussion/Action / MOTION**: Approve <u>Beautification Committee Request</u> not to exceed \$500 to purchase EGO Power Plus battery powered string trimmer, extra trimmer head, extra trimmer battery, extra trimmer line and trimmer shoulder strap harness. [Sandy Capps on behalf of Budget & Finance Committee approved 12-16-20]